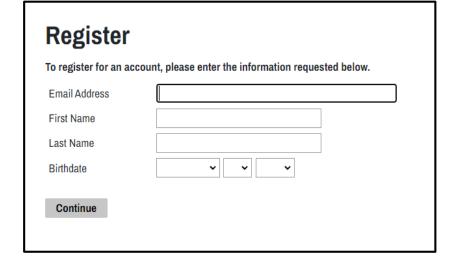

### New to UHS

After you click on "Create an Account Here," you will be prompted to enter information.

If you have any questions, please contact UHS at UHSoffice@farmingdale.edu.

Returning UHS students, please log in here

New UHS students, please create an account here

Enter your legal first and last name.

The email address you enter will be the primary email address on file. UHS recommends using a personal email address. (Some school accounts bounce external emails).