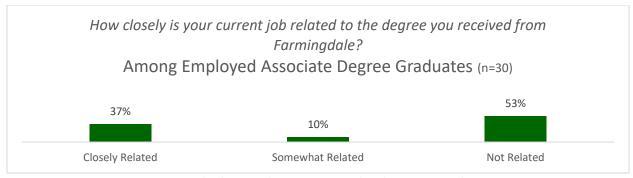

Figure 7: Primary employment status of associates degree recipients

Close to one-half (47%) of employed respondents are working at a job that is closely related (37%) or somewhat related (10%) to the degree they earned at Farmingdale State College (Figure 8).

Figure 8: Job relation to degree among employed associates graduates