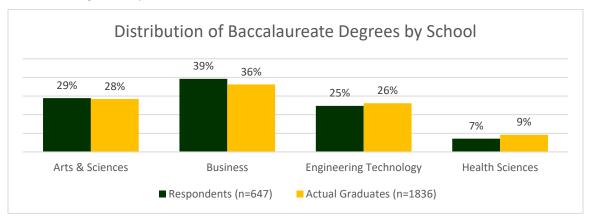

#### **Baccalaureate Degree Graduates**

Respondents received degrees in majors from the School of Arts and Sciences (29%), School of Business (39%), School of Engineering Technology (25%), and School of Health Sciences (7%), which is similar to the actual degree distribution (Figure 3). See <a href="Appendix A: Table A1">Appendix A: Table A1</a> for knowledge rates by major for baccalaureate degree recipients.

Figure 3: Baccalaureate degrees by school