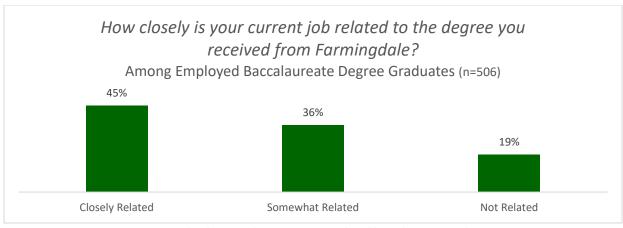

Figure 5: Primary employment status of baccalaureate degree recipients

Most (81%) of employed respondents are working at a job that is closely related (45%) or somewhat related (36%) to the degree they earned at Farmingdale State College (Figure 6).

Figure 6: Job relation to degree among employed baccalaureate graduates