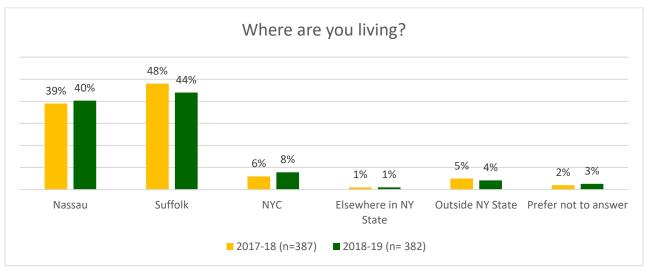

## LIVING AND WORKING ON LONG ISLAND (ALL GRADUATES)

- One-half of respondents (50%) reported that Long Island salaries in their fields are competitive with or better than in other regions; less than one-third (32%) were not sure.
- Nearly one-half of respondents (49%) indicated that Long Island businesses are adjusting to industry trends, but many (35%) were unsure about this.
- The majority of respondents (58%) plan to remain on Long Island or in the New York metro area.
  - The percentage of 2018-19 graduate who do not plan to remain in the area is up compared to the prior graduating class (13% vs. 9%).
  - Those who don't plan to remain cited the cost of housing/living and taxes as the top two reasons for leaving.
- 44% of respondents live in Suffolk County; 40% live in Nassau County. Two-thirds (66%) of respondents live with their parents.
- The majority (64%) of respondents think Long Island is a good place to raise a family. However, this percentage is down 7 ppt. from the prior graduating class.
  - Among those who don't think that Long Island is a good place to raise a family, the cost of housing/living (96%) and taxes (78%) were cited most often. More than one-half also cited traffic (61%) and overpopulation (58%).

Figure 15: Reasons for pursuing career elsewhere

The majority (84%) of 2018-19 graduates live in either Nassau (40%) or Suffolk (44%) counties; down from the 87% of prior year graduates who live on Long Island. An additional 9% reside in New York City or elsewhere in New York State (*Figure*).

Figure 19: Geographic residence of graduates

Two-thirds of 2018-19 graduates (66%) live with their parent(s); up from 63% with the prior graduating class. Living with roommates other than spouses or partners was the least common response (4%) (Figure 20).