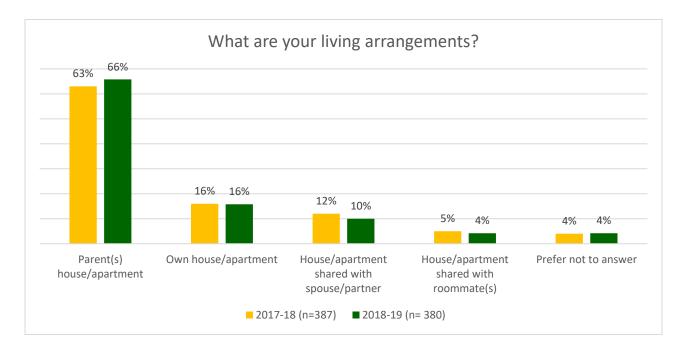

## LIVING AND WORKING ON LONG ISLAND (ALL GRADUATES)

- One-half of respondents (50%) reported that Long Island salaries in their fields are competitive with or better than in other regions; less than one-third (32%) were not sure.
- Nearly one-half of respondents (49%) indicated that Long Island businesses are adjusting to industry trends, but many (35%) were unsure about this.
- The majority of respondents (58%) plan to remain on Long Island or in the New York metro area.
  - The percentage of 2018-19 graduate who do not plan to remain in the area is up compared to the prior graduating class (13% vs. 9%).
  - Those who don't plan to remain cited the cost of housing/living and taxes as the top two reasons for leaving.
- 44% of respondents live in Suffolk County; 40% live in Nassau County. Two-thirds (66%) of respondents live with their parents.
- The majority (64%) of respondents think Long Island is a good place to raise a family. However, this percentage is down 7 ppt. from the prior graduating class.
  - Among those who don't think that Long Island is a good place to raise a family, the cost of housing/living (96%) and taxes (78%) were cited most often. More than one-half also cited traffic (61%) and overpopulation (58%).

Figure 19: Geographic residence of graduates

Two-thirds of 2018-19 graduates (66%) live with their parent(s); up from 63% with the prior graduating class. Living with roommates other than spouses or partners was the least common response (4%) (Figure 20).

Figure 20: Graduates' housing arrangements

Sixty-four percent (64%) of 2018-19 graduates think that Long Island is a good place to raise a family; down from 71% with the prior graduating class. Conversely, the percentage of 2018-19 graduates who think that Long Island is not a good place to raise a family (20%) is up from 16% with the prior graduating class (figure 21).