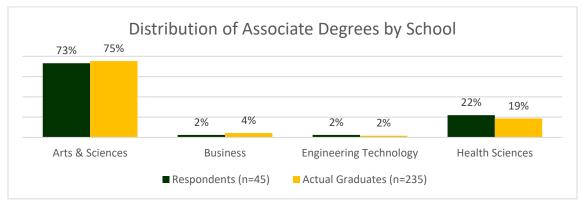

#### **Associate Degree Graduates**

Respondents received degrees from the School of Arts and Sciences (73%), School of Business (2%), School of Engineering Technology (2%), and School of Health Sciences (22%), which is similar to the actual degree distribution (Figure 4). See <a href="Appendix A: Table A2">Appendix A: Table A2</a> for knowledge rates by major for associate degree recipients.

Figure 4: Associates degrees by school