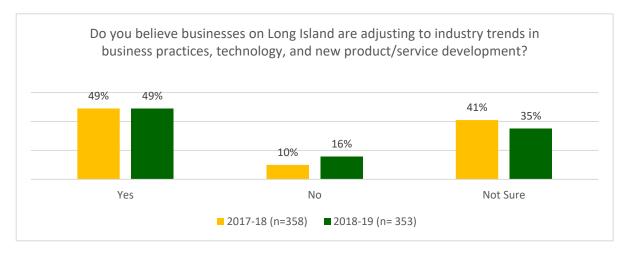

Figure 12: Salaries on Long Island vs. other regions

Similar to the prior graduating class, nearly one-half (49%) of 2018-19 graduates believe that businesses on Long Island are adjusting to industry trends. More graduates than the prior year (16% vs 10%) do not believe that businesses are adjusting to industry trends, but many respondents (35%) were not sure (see Figure 13).

Figure 13: Long Island businesses' adjustment to trends

Similar to the prior graduating class, most 2018-19 graduates (58%) will continue to pursue their careers on Long Island or within the New York metro area (Figure 14). A higher percentage of 2018-19 graduates than 2017-18 graduates (13% vs. 9%) indicated that they do not expect to stay in the area.