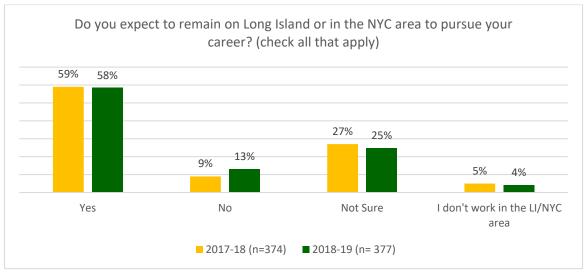

Figure 13: Long Island businesses' adjustment to trends

Similar to the prior graduating class, most 2018-19 graduates (58%) will continue to pursue their careers on Long Island or within the New York metro area (Figure 14). A higher percentage of 2018-19 graduates than 2017-18 graduates (13% vs. 9%) indicated that they do not expect to stay in the area.

Figure 14: Graduates' plans to remain in the area for work

Among those who indicated that they do not expect to remain in the area, the most commonly cited reason was the cost of housing/living (85%), followed by taxes (Figure 15).