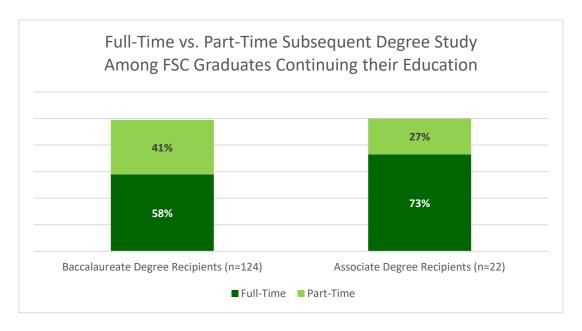

## **Baccalaureate Degree Graduates**

Among respondents continuing their education, the majority (58%) of those who provided detailed information are studying full time (Figure 14).

#### **Associates Degree Graduates**

Among respondents continuing their education, all are pursuing a baccalaureate degree and almost three-quarters (73%) of those who provided detailed information are studying full time (Figure 14).

#### **Masters Degree Graduates**

The two masters degree graduates who plan to continue their education will do so on a part time basis.

Figure 14: Full-time vs. part-time study