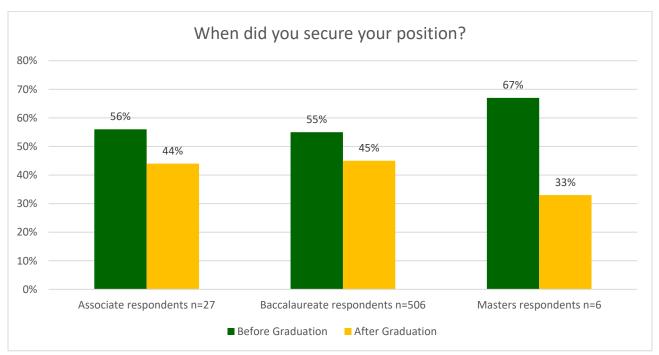

## WHEN EMPLOYMENT WAS SECURED

More than one-half (56%) of employed baccalaureate degree graduates secured their job prior to graduation from Farmingdale State College. Similarly, 55% of employed associate degree recipients secured their job prior to graduation, and four of the six respondents (67%) who received a masters degree secured their job prior to graduation.