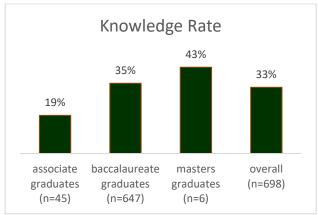

#### **METHODOLOGY**

The 2018-19 Six Months after Graduation Report includes aggregate data collected from August 2018, December 2018, and May 2019 graduates in separate surveys administered six months after each graduation. Employment and education outcomes were supplemented with information collected through our graduating seniors exit survey, review of LinkedIn profiles, information submitted by Farmingdale State College faculty and staff, follow-up phone calls by Institutional Research staff, and subsequent enrollment confirmed through the National Student Clearinghouse. Taken together, the employment and education information obtained from these sources comprise our "knowledge rate". Hereafter, "respondents" refers to graduates for whom we have knowledge of post-graduation activities. Our knowledge rate for graduates who were awarded associate, baccalaureate or master degrees during the 2018-19 academic year is a significant 33% (Figure 1) and the degree distribution among respondents follows a similar distribution to actual degrees awarded (Figure 2).

Figure 1: Knowledge rate

Figure 2: Degree distribution