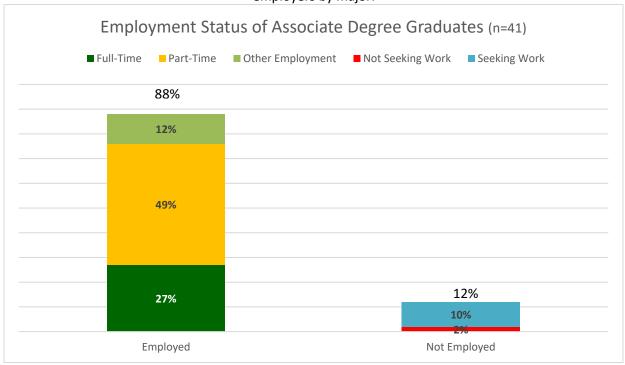

#### **Associates Degree Graduates**

88% of respondents are employed by a company, self-employed, completing an internship, or in the military at the six-months-out point after graduation. 10% are unemployed and looking for work, and 2% were not looking for work (Figure 7). See <a href="Appendix B: Table B2">Appendix B: Table B2</a> for a list of reported job titles and employers by major.

Figure 7: Primary employment status of associates degree recipients

Close to one-half (47%) of employed respondents are working at a job that is closely related (37%) or somewhat related (10%) to the degree they earned at Farmingdale State College (Figure 8).