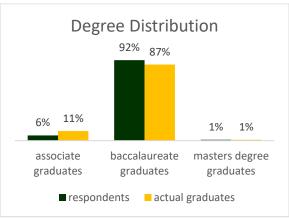

#### **METHODOLOGY**

The 2018-19 Six Months after Graduation Report includes aggregate data collected from August 2018, December 2018, and May 2019 graduates in separate surveys administered six months after each graduation. Employment and education outcomes were supplemented with information collected through our graduating seniors exit survey, review of LinkedIn profiles, information submitted by Farmingdale State College faculty and staff, follow-up phone calls by Institutional Research staff, and subsequent enrollment confirmed through the National Student Clearinghouse. Taken together, the employment and education information obtained from these sources comprise our "knowledge rate". Hereafter, "respondents" refers to graduates for whom we have knowledge of post-graduation activities. Our knowledge rate for graduates who were awarded associate, baccalaureate or master degrees during the 2018-19 academic year is a significant 33% (Figure 1) and the degree distribution among respondents follows a similar distribution to actual degrees awarded (Figure 2).

Figure 1: Knowledge rate

Figure 2: Degree distribution