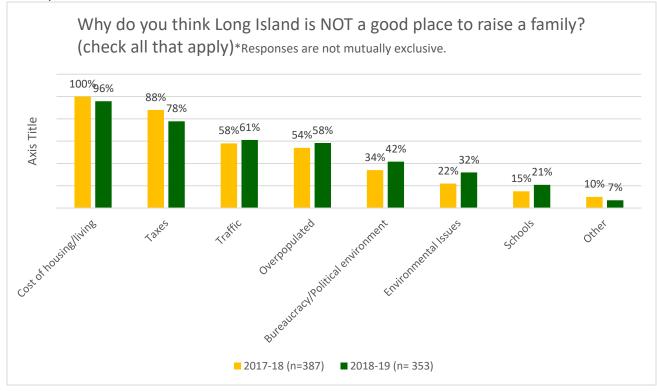

## LIVING AND WORKING ON LONG ISLAND (ALL GRADUATES)

- One-half of respondents (50%) reported that Long Island salaries in their fields are competitive with or better than in other regions; less than one-third (32%) were not sure.
- Nearly one-half of respondents (49%) indicated that Long Island businesses are adjusting to industry trends, but many (35%) were unsure about this.
- The majority of respondents (58%) plan to remain on Long Island or in the New York metro area.
  - The percentage of 2018-19 graduate who do not plan to remain in the area is up compared to the prior graduating class (13% vs. 9%).
  - Those who don't plan to remain cited the cost of housing/living and taxes as the top two reasons for leaving.
- 44% of respondents live in Suffolk County; 40% live in Nassau County. Two-thirds (66%) of respondents live with their parents.
- The majority (64%) of respondents think Long Island is a good place to raise a family. However, this percentage is down 7 ppt. from the prior graduating class.
  - Among those who don't think that Long Island is a good place to raise a family, the cost of housing/living (96%) and taxes (78%) were cited most often. More than one-half also cited traffic (61%) and overpopulation (58%).

Figure 21: Raising a family on Long Island

Similar to the prior years' graduates who don't think that Long Island is a good place to raise a family, the top two reasons cited by 2018-19 graduates are the cost of housing/living (96%), and taxes (78%), although a much lesser percentage cited taxes as a reason (78% vs. 88%). More than one-half also identified traffic (61%) and overpopulation (58%) as reasons why Long Island is not a good place to raise a family.

Figure 22: Reasons why Long Island is not a good place to raise a family