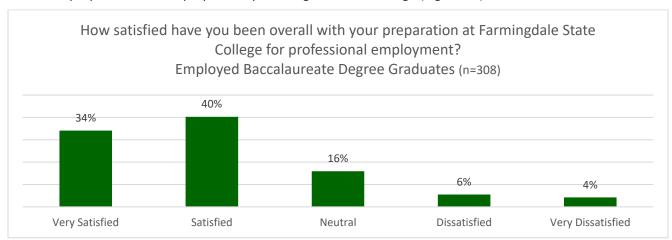

# PREPAREDNESS FOR EMPLOYMENT (BACCALAUREATE GRADUATES)

Just under three-quarters (74%) of employed respondents are very satisfied (34%) or satisfied (40%) with their preparation for employment by Farmingdale State College (Figure 11).

Figure 11: Satisfaction with preparation for employment, baccalaureate graduates

Among respondents working in a job related to their major, 84% of baccalaureate degree recipients were very satisfied (41%) or satisfied (43%) with their preparation at Farmingdale State College for professional employment.