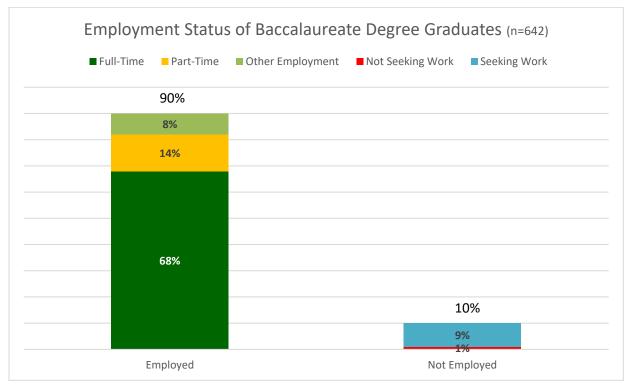

#### **Baccalaureate Degree Graduates**

The majority (90%) of respondents are employed by a company, self-employed, serving in the military, or completing an internship at the six-months-out point after graduation. 9% are unemployed and looking for work and 1% were unemployed but not seeking employment (Figure 5). See <a href="Appendix B: Table B1">Appendix B: Table B1</a> for a list of reported job titles and employers by major.

Figure 5: Primary employment status of baccalaureate degree recipients

Most (81%) of employed respondents are working at a job that is closely related (45%) or somewhat related (36%) to the degree they earned at Farmingdale State College (Figure 6).