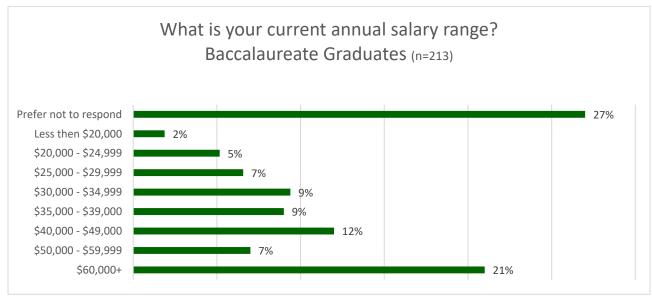

# **ANNUAL SALARY RANGE (BACCALAUREATE GRADUATES)**

Twenty-one percent of employed baccalaureate degree graduates reported salaries of at least \$60,000, attributable mainly to Nursing graduates. 40% of employed respondents reported salaries of \$40,000 or more, and 30% reported salaries between \$20,000 and \$39,999. Two percent reported salaries below \$20,000, while 27% preferred not to disclose their salaries (Figure 10).