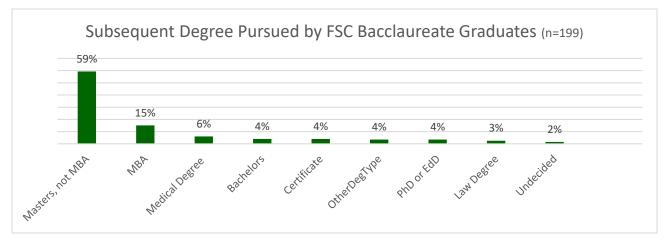

#### **Baccalaureate Degree Graduates**

Among respondents who are continuing their education, most (74%) are pursuing an MBA (15%) or other masters degree (59%) (figure 13). Six percent are pursuing a professional degree in a medical field, and 4% are pursuing another baccalaureate degree (mainly Nursing). For a list of degrees and programs respondents are pursuing, see Appendix D: Table D1.