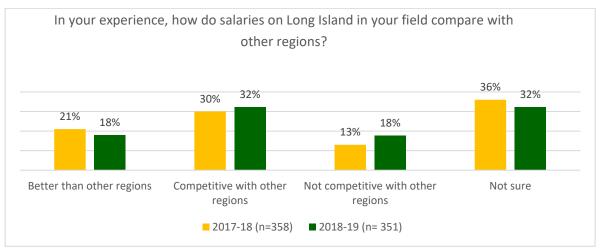

## LIVING AND WORKING ON LONG ISLAND (ALL RESPONDENTS)

Similar to the prior graduating class, one-half (50%) of 2018-19 graduates feel that Long Island salaries in their fields are competitive with or better than salaries in other regions although less feel that it is better than other regions (18% vs. 21%). Almost than one-third (32%) expressed uncertainty about how salaries on Long Island compare to other regions (see Figure 12).

Figure 12: Salaries on Long Island vs. other regions

Similar to the prior graduating class, nearly one-half (49%) of 2018-19 graduates believe that businesses on Long Island are adjusting to industry trends. More graduates than the prior year (16% vs 10%) do not believe that businesses are adjusting to industry trends, but many respondents (35%) were not sure (see Figure 13).