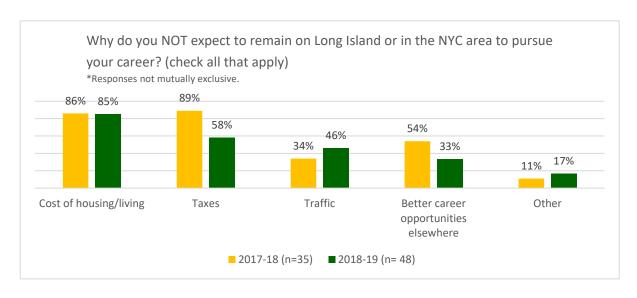

## LIVING AND WORKING ON LONG ISLAND (ALL GRADUATES)

- One-half of respondents (50%) reported that Long Island salaries in their fields are competitive with or better than in other regions; less than one-third (32%) were not sure.
- Nearly one-half of respondents (49%) indicated that Long Island businesses are adjusting to industry trends, but many (35%) were unsure about this.
- The majority of respondents (58%) plan to remain on Long Island or in the New York metro area.
  - The percentage of 2018-19 graduate who do not plan to remain in the area is up compared to the prior graduating class (13% vs. 9%).
  - Those who don't plan to remain cited the cost of housing/living and taxes as the top two reasons for leaving.
- 44% of respondents live in Suffolk County; 40% live in Nassau County. Two-thirds (66%) of respondents live with their parents.
- The majority (64%) of respondents think Long Island is a good place to raise a family. However, this percentage is down 7 ppt. from the prior graduating class.
  - Among those who don't think that Long Island is a good place to raise a family, the cost of housing/living (96%) and taxes (78%) were cited most often. More than one-half also cited traffic (61%) and overpopulation (58%).

Figure 14: Graduates' plans to remain in the area for work

Among those who indicated that they do not expect to remain in the area, the most commonly cited reason was the cost of housing/living (85%), followed by taxes (Figure 15).