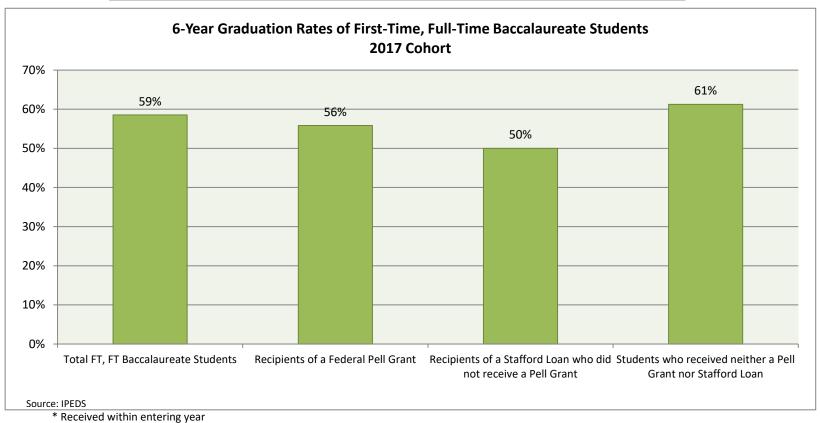

## 2017 Cohort of First-Time, Full-Time Students Baccalaureate Students

% Graduated within six years disaggregated by Pell Grant and Stafford Loan Recipients\*

|                                                                | Graduation Rate | Initial Cohort<br>Number |
|----------------------------------------------------------------|-----------------|--------------------------|
| Total FT, FT Baccalaureate Students                            | 59%             | 690                      |
| Recipients of a Federal Pell Grant                             | 56%             | 240                      |
| Recipients of a Stafford Loan who did not receive a Pell Grant | 50%             | 50                       |
| Students who received neither a Pell Grant nor Stafford Loan   | 61%             | 400                      |