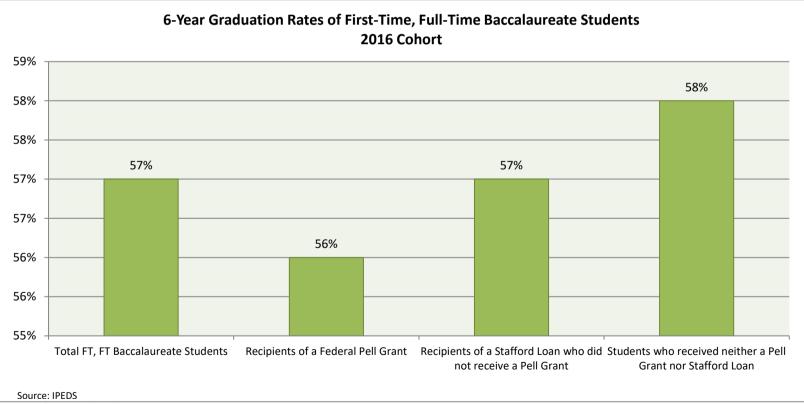

Farmingdale State College

2016 Cohort of First-Time, Full-Time Students Baccalaureate Students

% Graduated within six years disaggregated by Pell Grant and Stafford Loan Recipients\*

|                                                                 | Graduation Rate | Initial Cohort<br>Number |
|-----------------------------------------------------------------|-----------------|--------------------------|
| Total FT, FT Baccalaureate Students                             | 57%             | 729                      |
| Recipients of a Federal Pell Grant                              | 56%             | 273                      |
| Recipients of a Stafford Loan who did not receive a Pell Grant  | 57%             | 76                       |
| Students who received neither a Pell Grant nor<br>Stafford Loan | 58%             | 380                      |

\* Received within entering year