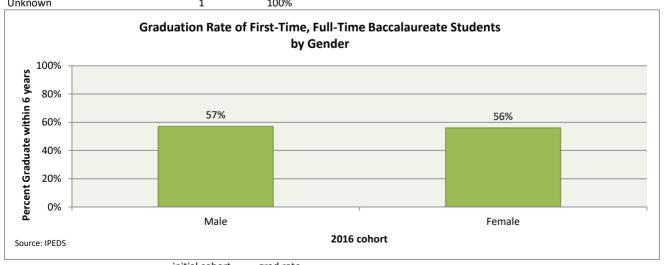

|        | initial conort | grad rate |
|--------|----------------|-----------|
| Male   | 424            | 57%       |
| Female | 305            | 56%       |