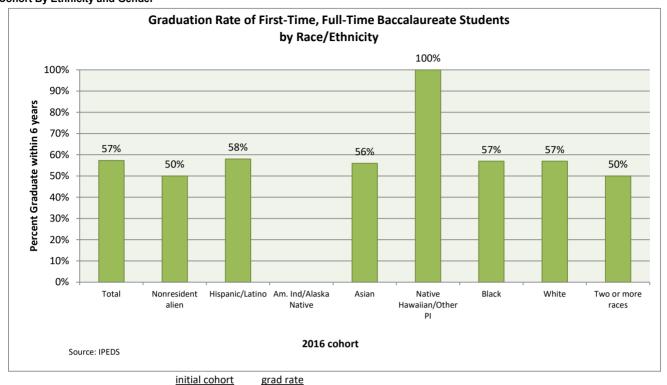

Farmingdale State College Graduation Rates for First Time, Full Time Baccalaureate Level Students - 150% Completion Time (6 years) 2016 Cohort By Ethnicity and Gender

|                          | <u>initial conort</u> | grad rate |
|--------------------------|-----------------------|-----------|
| Total                    | 729                   | 57%       |
| Nonresident alien        | 8                     | 50%       |
| Hispanic/Latino          | 154                   | 58%       |
| Am. Ind/Alaska Native    |                       |           |
| Asian                    | 95                    | 56%       |
| Native Hawaiian/Other PI | 1                     | 100%      |
| Black                    | 67                    | 57%       |
| White                    | 385                   | 57%       |
| Two or more races        | 18                    | 50%       |
| Unknown                  | 1                     | 100%      |