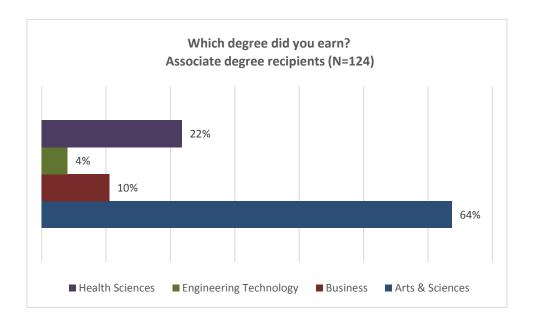

#### Associate degree recipients

The associate degree respondents received degrees in majors from the School Health Sciences (22%), School of Engineering Technology (4%) School of Business (10%), and School of Arts and Sciences (64%). See Appendix A, Table A2 for response rate by major for Associate degree recipients.