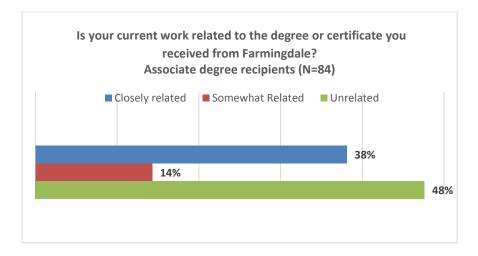

#### Associate degree recipients

- 82% of Farmingdale State College 2014-15 associate degree reported being employed by a company, self-employed, or holding an internship. Of those who are employed, 48% are employed full-time, 51% part-time, and 1% hold an internship (paid or unpaid).
  - 52% of associate degree recipients who are employed are working at a job that is closely related (38%) or somewhat related (14%) to the degree they earned at FSC.
- 57% of associate degree graduates who are employed secured their jobs up to six months prior to graduation from Farmingdale State College, while the remaining 43% got their jobs within six months after graduation.
  - Among those whose positions are related to their degree, 37% secured their jobs prior to graduation. These graduates consisted primarily of Dental Hygiene and Nursing degree recipients. The remaining 63% secured their jobs within six months following graduation.
- 9% of 2014-15 associate degree respondents who are employed reported salaries of at least \$60,000 (mainly attributed to nursing and dental hygiene graduate salaries). 23% reported salaries of \$40,000 or more.
- 67% of the associate degree recipients who are employed are either very satisfied (27%) or satisfied (40%) with their current jobs in general.
- Forty-four percent of the employed associate degree recipients feel Farmingdale has prepared them extremely well (17%) or very well (27%) for their current positon.
  - The percentage of associate degree recipients who feel FSC has prepared them extremely well or very well for their current positions goes up to 57% among those working in a job related to their major.

#### Associate degree recipients

52% of associate degree recipients who are employed are working at a job that is closely related (38%) or somewhat related (14%) to the degree they earned at Farmingdale State College. Of those associate degree recipients whose employment is related to their degree, 52% are working full time and 45% are working part time and 2% hold an internship.