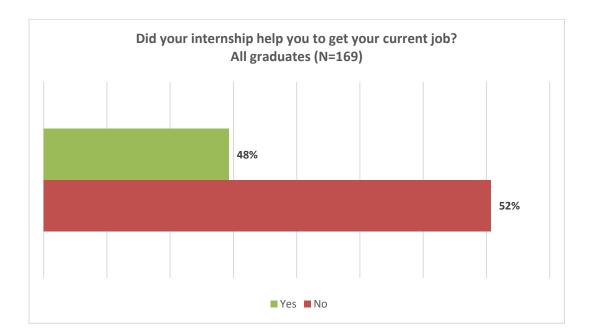

#### Internships (All graduates)

19% of respondents reported doing an internship while a student at Farmingdale. Of those who did an internship, 36% were offered a permanent position at the company where they did an internship. Of those who did an internship, 50% got their internship either through a Farmingdale instructor or through a Farmingdale internship program. 48% of the respondents who did an internship felt the internship experience helped them to secure their current job.