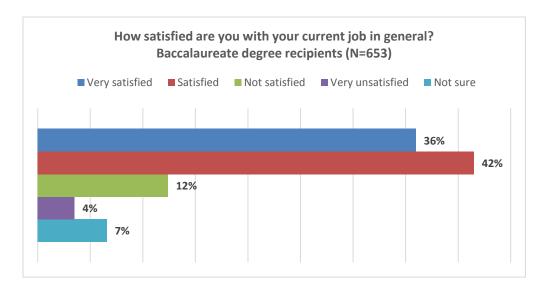

#### **Baccalaureate degree recipients**

78% of the baccalaureate degree recipients who are employed are either very satisfied (36%) or satisfied (42%) with their current jobs in general.