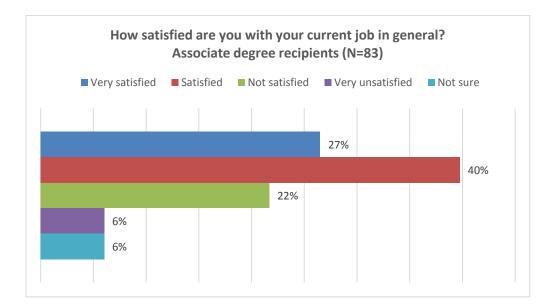

#### Associate degree recipients

- 82% of Farmingdale State College 2014-15 associate degree reported being employed by a company, self-employed, or holding an internship. Of those who are employed, 48% are employed full-time, 51% part-time, and 1% hold an internship (paid or unpaid).
  - 52% of associate degree recipients who are employed are working at a job that is closely related (38%) or somewhat related (14%) to the degree they earned at FSC.
- 57% of associate degree graduates who are employed secured their jobs up to six months prior to graduation from Farmingdale State College, while the remaining 43% got their jobs within six months after graduation.
  - Among those whose positions are related to their degree, 37% secured their jobs prior to graduation. These graduates consisted primarily of Dental Hygiene and Nursing degree recipients. The remaining 63% secured their jobs within six months following graduation.
- 9% of 2014-15 associate degree respondents who are employed reported salaries of at least \$60,000 (mainly attributed to nursing and dental hygiene graduate salaries). 23% reported salaries of \$40,000 or more.
- 67% of the associate degree recipients who are employed are either very satisfied (27%) or satisfied (40%) with their current jobs in general.
- Forty-four percent of the employed associate degree recipients feel Farmingdale has prepared them extremely well (17%) or very well (27%) for their current positon.
  - The percentage of associate degree recipients who feel FSC has prepared them extremely well or very well for their current positions goes up to 57% among those working in a job related to their major.

#### Associate degree recipients

67% of the associate degree recipients who are employed are either very satisfied (27%) or satisfied (40%) with their current jobs in general.