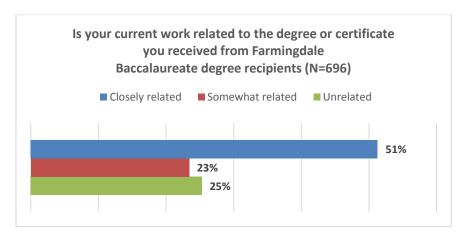

#### **Baccalaureate degree recipients**

- 91% of the baccalaureate degree recipients reported being employed by a company, selfemployed, or holding an internship. Of those who are employed, 83% are employed full-time, 15% part-time, and 2% hold an internship (paid or unpaid).
  - 74% of those respondents who are employed are working at a job that is closely related (51%) or somewhat related (23%) to the degree they earned at FSC.
- 49% of baccalaureate degree graduates who are employed secured their jobs prior to graduation from Farmingdale State College and 51% secured their jobs within six months after graduation.
  - Among those baccalaureate degree recipients whose positions are related to their degree, 47% secured their jobs prior to graduation. These graduates consisted primarily of nursing degree recipients. The remaining 53% secured their jobs within six months following graduation.
- 19% of 2014-15 baccalaureate respondents who are employed reported salaries of at least \$60,000 (largely attributed to nursing graduate salaries). 48% reported salaries of \$40,000 or more.
- 78% of the employed baccalaureate degree recipients were either very satisfied (36%) or satisfied (42%) with their current jobs in general.
- More than half (59%) of the employed graduates feel Farmingdale has prepared them extremely well (23%) or very well (36%) for their current positon.
  - The percentage of baccalaureate degree recipients who feel FSC has prepared them extremely well or very well for their current positions goes up to 69% among those working in a job related to their major.

#### **Baccalaureate degree recipients**

74% of baccalaureate degree recipients who are employed are working at a job that is closely related (51%) or somewhat related (23%) to the degree they earned at Farmingdale State College. Of those baccalaureate degree recipients whose employment is related to their degree, 85% are working full time and 11% are working part time, 2% hold an internship and 1% are self-employed.