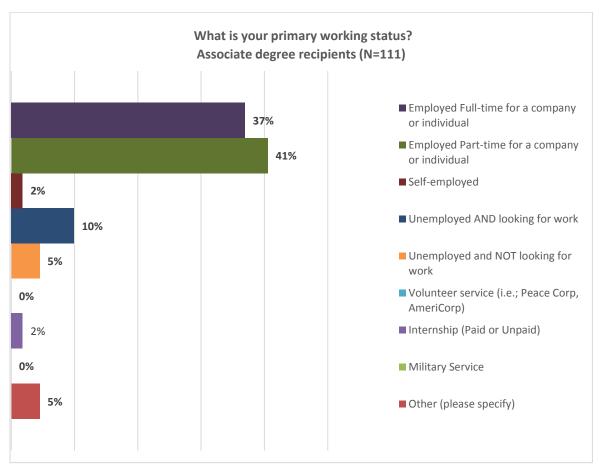

#### Associate degree recipients

- 82% of Farmingdale State College 2014-15 associate degree reported being employed by a company, self-employed, or holding an internship. Of those who are employed, 48% are employed full-time, 51% part-time, and 1% hold an internship (paid or unpaid).
  - 52% of associate degree recipients who are employed are working at a job that is closely related (38%) or somewhat related (14%) to the degree they earned at FSC.
- 57% of associate degree graduates who are employed secured their jobs up to six months prior to graduation from Farmingdale State College, while the remaining 43% got their jobs within six months after graduation.
  - Among those whose positions are related to their degree, 37% secured their jobs prior to graduation. These graduates consisted primarily of Dental Hygiene and Nursing degree recipients. The remaining 63% secured their jobs within six months following graduation.
- 9% of 2014-15 associate degree respondents who are employed reported salaries of at least \$60,000 (mainly attributed to nursing and dental hygiene graduate salaries). 23% reported salaries of \$40,000 or more.
- 67% of the associate degree recipients who are employed are either very satisfied (27%) or satisfied (40%) with their current jobs in general.
- Forty-four percent of the employed associate degree recipients feel Farmingdale has prepared them extremely well (17%) or very well (27%) for their current positon.
  - The percentage of associate degree recipients who feel FSC has prepared them extremely well or very well for their current positions goes up to 57% among those working in a job related to their major.

#### **Employment rates: Associate degree recipients**

82% of associate degree recipients reported being employed by a company, self-employed, or holding an internship. 10% reported they were unemployed and looking for work.

#### Associate degree recipients

52% of associate degree recipients who are employed are working at a job that is closely related (38%) or somewhat related (14%) to the degree they earned at Farmingdale State College. Of those associate degree recipients whose employment is related to their degree, 52% are working full time and 45% are working part time and 2% hold an internship.