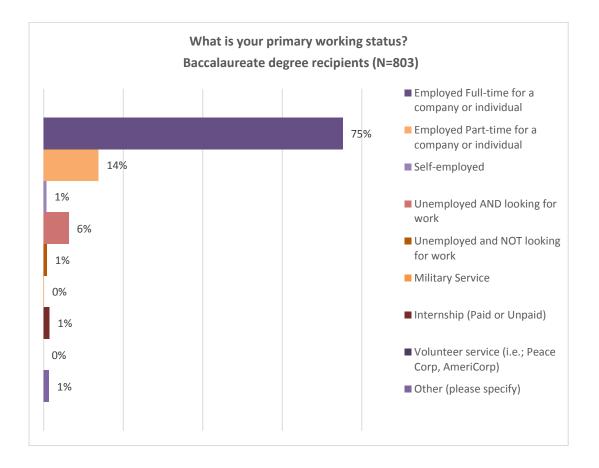

#### **Employment rates: Baccalaureate degree recipients**

91% of the baccalaureate degree recipients reported being employed by a company, self-employed or holding an internship. 6% reported they were unemployed and looking for work.