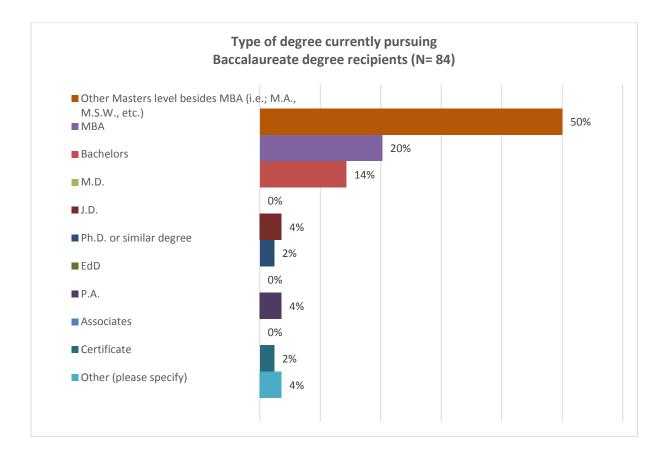

#### **Baccalaureate degree recipients**

- 11% of 2014-15 baccalaureate degree graduates are continuing their education in a formal degree program.
- One-half (50%) of respondents pursing a formal degree are pursuing a masters degree other than an MBA.
- Over one-third of the baccalaureate recipients who are pursuing formal degrees reported that they are studying full time (35%).

#### Degree currently pursuing

#### **Baccalaureate degree recipients**

Of the 11% of baccalaureate degree recipients enrolled in a formal degree program, 50% are pursuing a master's degree. For a list of degrees and programs respondents are pursuing, see Appendix E.