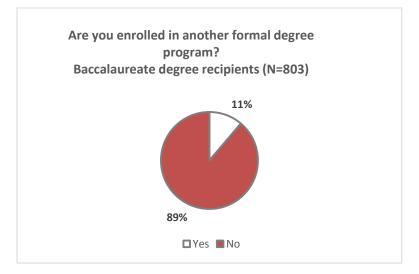

#### **Enrollment in Additional Education**

#### **Baccalaureate degree recipients**

- 11% of 2014-15 baccalaureate degree graduates are continuing their education in a formal degree program.
- One-half (50%) of respondents pursing a formal degree are pursuing a masters degree other than an MBA.
- Over one-third of the baccalaureate recipients who are pursuing formal degrees reported that they are studying full time (35%).

#### **Baccalaureate degree recipients**

11% of 2014-15 baccalaureate degree graduates are continuing their studies in a formal degree program. For a list of institutions where graduates are pursuing additional education, see Appendix D, Table D1.

#### **Baccalaureate degree recipients**

Of the 11% of baccalaureate degree recipients enrolled in a formal degree program, 50% are pursuing a master's degree. For a list of degrees and programs respondents are pursuing, see Appendix E.