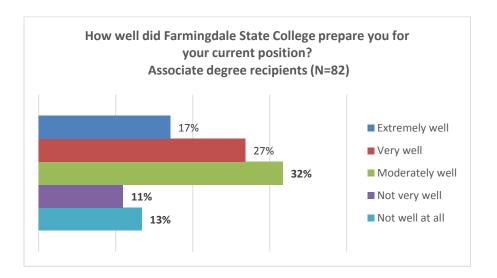

#### Associate degree recipients

- 82% of Farmingdale State College 2014-15 associate degree reported being employed by a company, self-employed, or holding an internship. Of those who are employed, 48% are employed full-time, 51% part-time, and 1% hold an internship (paid or unpaid).
  - 52% of associate degree recipients who are employed are working at a job that is closely related (38%) or somewhat related (14%) to the degree they earned at FSC.
- 57% of associate degree graduates who are employed secured their jobs up to six months prior to graduation from Farmingdale State College, while the remaining 43% got their jobs within six months after graduation.
  - Among those whose positions are related to their degree, 37% secured their jobs prior to graduation. These graduates consisted primarily of Dental Hygiene and Nursing degree recipients. The remaining 63% secured their jobs within six months following graduation.
- 9% of 2014-15 associate degree respondents who are employed reported salaries of at least \$60,000 (mainly attributed to nursing and dental hygiene graduate salaries). 23% reported salaries of \$40,000 or more.
- 67% of the associate degree recipients who are employed are either very satisfied (27%) or satisfied (40%) with their current jobs in general.
- Forty-four percent of the employed associate degree recipients feel Farmingdale has prepared them extremely well (17%) or very well (27%) for their current positon.
  - The percentage of associate degree recipients who feel FSC has prepared them extremely well or very well for their current positions goes up to 57% among those working in a job related to their major.

#### Associate degree recipients

Forty four percent of the employed associate degree recipients feel Farmingdale has prepared them extremely well (17%) or very well (27%) for their current positon. The percentage of associate degree recipients who feel FSC has prepared them extremely well or very well for their current positions goes up to 57% among graduates working in a job related to their major.