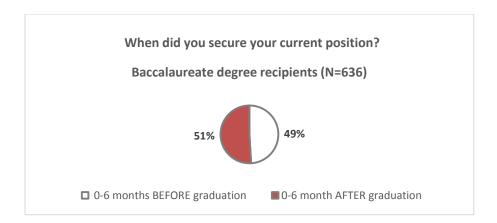

#### **Baccalaureate degree recipients**

- 91% of the baccalaureate degree recipients reported being employed by a company, selfemployed, or holding an internship. Of those who are employed, 83% are employed full-time, 15% part-time, and 2% hold an internship (paid or unpaid).
  - 74% of those respondents who are employed are working at a job that is closely related (51%) or somewhat related (23%) to the degree they earned at FSC.
- 49% of baccalaureate degree graduates who are employed secured their jobs prior to graduation from Farmingdale State College and 51% secured their jobs within six months after graduation.
  - Among those baccalaureate degree recipients whose positions are related to their degree, 47% secured their jobs prior to graduation. These graduates consisted primarily of nursing degree recipients. The remaining 53% secured their jobs within six months following graduation.
- 19% of 2014-15 baccalaureate respondents who are employed reported salaries of at least \$60,000 (largely attributed to nursing graduate salaries). 48% reported salaries of \$40,000 or more.
- 78% of the employed baccalaureate degree recipients were either very satisfied (36%) or satisfied (42%) with their current jobs in general.
- More than half (59%) of the employed graduates feel Farmingdale has prepared them extremely well (23%) or very well (36%) for their current positon.
  - The percentage of baccalaureate degree recipients who feel FSC has prepared them extremely well or very well for their current positions goes up to 69% among those working in a job related to their major.

#### **Baccalaureate degree recipients**

49% of baccalaureate degree graduates who are employed secured their jobs prior to graduation from Farmingdale State College, while the remaining 51% got their jobs within six months after graduation. Among those whose positions are related to their degree, 47% secured their jobs prior to graduation. These graduates consisted primarily of nursing degree recipients. The remaining 53% secured their jobs within six months following graduation. For a list of 2014-15 baccalaureate degree recipients' job titles and employer by major, see Appendix B, Tables B1.