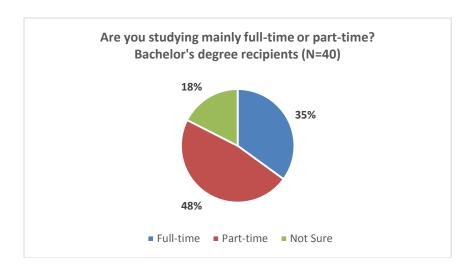

#### **Full Time or Part Time Study**

#### **Baccalaureate degree recipients**

Just over one-third of the baccalaureate recipients who are pursuing formal degrees indicated they are studying full time (35%), while 48% indicated they are studying part time (18% were not sure).