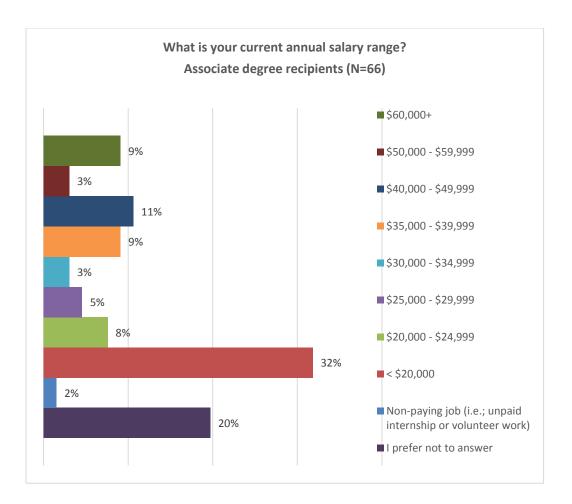

#### Associate degree recipients

9% of 2014-15 associate degree respondents who are employed reported salaries of at least \$60,000 (mainly attributed to nursing and dental hygiene graduates). 23% reported salaries above \$40,000. One quarter of the graduates (25%) reported salaries between \$20,000 and \$39,000. 32% reported salaries less than \$20,000, while 20% preferred not to report their salaries. For a list of salary range by degree and major for associate degree recipients, see Appendix C, Table C2.