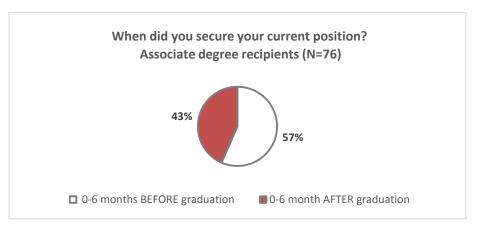

#### Associate degree recipients

- 82% of Farmingdale State College 2014-15 associate degree reported being employed by a company, self-employed, or holding an internship. Of those who are employed, 48% are employed full-time, 51% part-time, and 1% hold an internship (paid or unpaid).
  - 52% of associate degree recipients who are employed are working at a job that is closely related (38%) or somewhat related (14%) to the degree they earned at FSC.
- 57% of associate degree graduates who are employed secured their jobs up to six months prior to graduation from Farmingdale State College, while the remaining 43% got their jobs within six months after graduation.
  - Among those whose positions are related to their degree, 37% secured their jobs prior to graduation. These graduates consisted primarily of Dental Hygiene and Nursing degree recipients. The remaining 63% secured their jobs within six months following graduation.
- 9% of 2014-15 associate degree respondents who are employed reported salaries of at least \$60,000 (mainly attributed to nursing and dental hygiene graduate salaries). 23% reported salaries of \$40,000 or more.
- 67% of the associate degree recipients who are employed are either very satisfied (27%) or satisfied (40%) with their current jobs in general.
- Forty-four percent of the employed associate degree recipients feel Farmingdale has prepared them extremely well (17%) or very well (27%) for their current positon.
  - The percentage of associate degree recipients who feel FSC has prepared them extremely well or very well for their current positions goes up to 57% among those working in a job related to their major.

#### Associate degree recipients

57% of associate degree recipients who are employed secured their jobs prior to graduation from Farmingdale State College, while the remaining 43% got their jobs up to six months after graduation. Among those whose positions are related to their degree, 37% secured their jobs prior to graduation. These graduates consisted primarily of Dental Hygiene and Nursing degree recipients. The remaining 63% secured their jobs within six months following graduation.