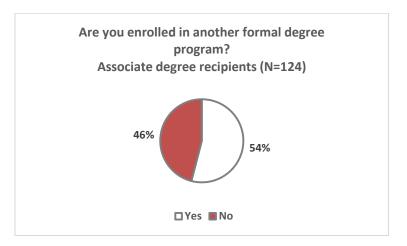

#### **Enrollment in Additional Education**

#### Associate degree recipients

- 54% of associate degree recipients are enrolled in a formal degree program. Of the 54% enrolled in a formal degree program, 87% are pursuing baccalaureate degrees, 8% are pursuing a second associate degree, 3% are pursuing a certificate, the remaining 2% are pursuing other degrees.
- Of the 54% of respondents enrolled in a formal degree program, 75% reported they are studying full time.

#### Associate degree recipients

54% of 2014-15 associate degree graduates are continuing their studies in a formal degree program. For a list of institutions where graduates are pursuing additional education, see Appendix D, Table D2.

#### Associate degree recipients

Of the 54% of the associate degree recipients who are enrolled in a formal degree program, 87% are pursuing baccalaureate degrees, while 8% are pursuing another associate degree, 3% are pursuing a certificate, the remaining 2% are pursuing other degrees. For a list of degrees and programs respondents are pursuing, see Appendix E.