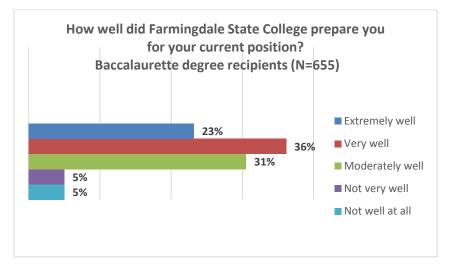

#### **Baccalaureate degree recipients**

- 91% of the baccalaureate degree recipients reported being employed by a company, selfemployed, or holding an internship. Of those who are employed, 83% are employed full-time, 15% part-time, and 2% hold an internship (paid or unpaid).
  - 74% of those respondents who are employed are working at a job that is closely related (51%) or somewhat related (23%) to the degree they earned at FSC.
- 49% of baccalaureate degree graduates who are employed secured their jobs prior to graduation from Farmingdale State College and 51% secured their jobs within six months after graduation.
  - Among those baccalaureate degree recipients whose positions are related to their degree, 47% secured their jobs prior to graduation. These graduates consisted primarily of nursing degree recipients. The remaining 53% secured their jobs within six months following graduation.
- 19% of 2014-15 baccalaureate respondents who are employed reported salaries of at least \$60,000 (largely attributed to nursing graduate salaries). 48% reported salaries of \$40,000 or more.
- 78% of the employed baccalaureate degree recipients were either very satisfied (36%) or satisfied (42%) with their current jobs in general.
- More than half (59%) of the employed graduates feel Farmingdale has prepared them extremely well (23%) or very well (36%) for their current positon.
  - The percentage of baccalaureate degree recipients who feel FSC has prepared them extremely well or very well for their current positions goes up to 69% among those working in a job related to their major.

#### **Baccalaureate degree recipients**

More than half (59%) of the employed graduates feel Farmingdale has prepared them extremely well (23%) or very well (36%) for their current positon. The percentage of baccalaureate degree recipients who feel FSC has prepared them extremely or very well for their current positions goes up to 69% among graduates working in a job related to their major.