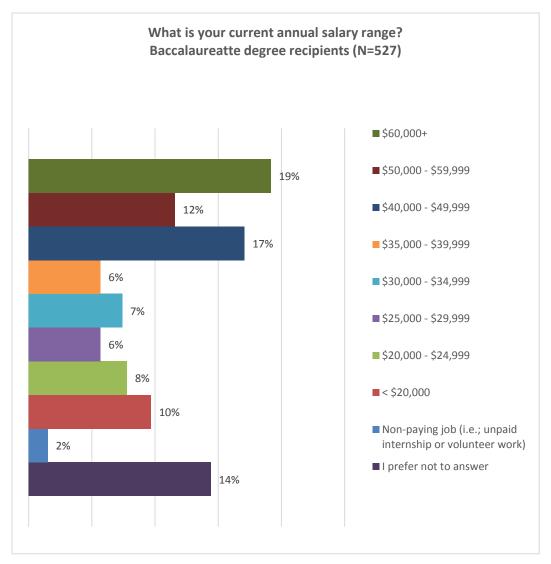

#### **Baccalaureate degree recipients**

19% of 2014-15 baccalaureate degree respondents who are employed reported salaries of at least \$60,000 (largely attributed to nursing graduates) and 48% reported salaries of \$40,000 or more. Over one quarter of the graduates (27%) reported salaries between \$20,000 and \$39,000. 10% reported salaries less than \$20,000, while 14% preferred not to report their salaries. For a list of salary range by degree and major for baccalaureate degree recipients, see Appendix C, Table C1.