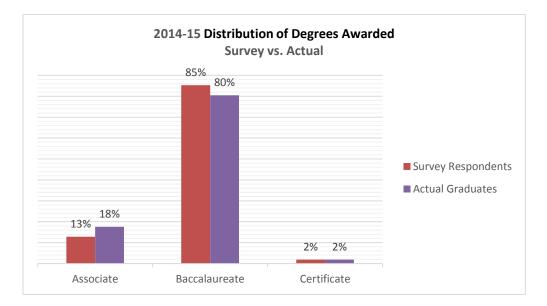

## **METHODOLOGY**

The 2014-15 Six-Months after Graduation Survey includes aggregate data collected from August 2014, December 2014, and May 2015 graduates in three separate surveys each administered six months after each respective graduation. The surveys were administered online and alumni were contacted primarily via their personal email accounts. Data was augmented with information gathered from our Senior Exit survey, as well as, information on LinkedIn. The data in this report is based on a significant 58% of the 2014-15 graduates. The distribution of degrees awarded among survey respondents was similar to the actual distribution of 2014-15 graduates.