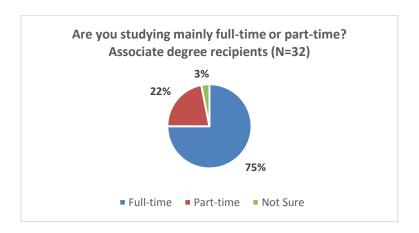

#### **Full Time or Part Time Study**

#### Associate degree recipients

75% of associate degree recipients, who are pursuing formal degrees, indicated that they are studying full time and 22% indicated they are studying part time (3% were not sure).