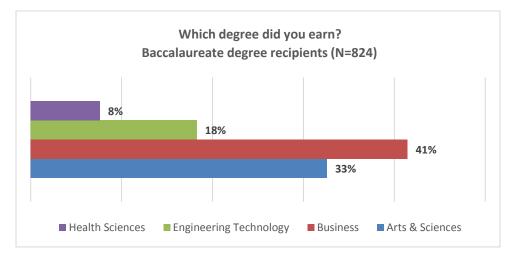

#### **Baccalaureate degree recipients**

The baccalaureate degree respondents to the Six Months after Graduation survey received degrees in majors from the School Health Sciences (8%), School of Engineering Technology (18%) School of Business (41%), and School of Arts and Sciences (33%). See Appendix A, Table A1 for response rate by major for baccalaureate degree recipients.