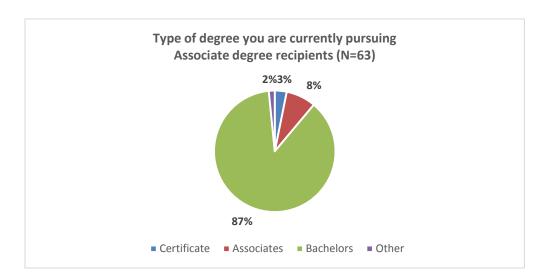

#### Associate degree recipients

- 54% of associate degree recipients are enrolled in a formal degree program. Of the 54% enrolled in a formal degree program, 87% are pursuing baccalaureate degrees, 8% are pursuing a second associate degree, 3% are pursuing a certificate, the remaining 2% are pursuing other degrees.
- Of the 54% of respondents enrolled in a formal degree program, 75% reported they are studying full time.

#### Degree currently pursuing

#### Associate degree recipients

Of the 54% of the associate degree recipients who are enrolled in a formal degree program, 87% are pursuing baccalaureate degrees, while 8% are pursuing another associate degree, 3% are pursuing a certificate, the remaining 2% are pursuing other degrees. For a list of degrees and programs respondents are pursuing, see Appendix E.