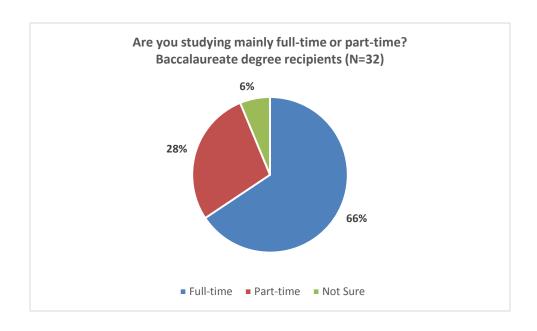

#### **Baccalaureate degree recipients**

- 72% of Farmingdale State College 2013-14 baccalaureate degree recipients indicated that they were employed within six months of graduation.
- 77% of those respondents who are employed are working at a job that is closely related (53%) or somewhat related (24%) to the degree or certificated they earned at FSC.
- Of the baccalaureate degree recipients who indicated they are employed, 57% are employed full time and 12% are employed part time.
  - Of those baccalaureate degree recipients whose employment is related to their degree,
     88% are working full time and 12% are working part time.
- 36% of baccalaureate degree graduates who were employed secured their jobs within six months prior to graduation from Farmingdale State College and 64% secured their jobs within six months after graduation.
  - Among those baccalaureate degree recipients whose positions are related to their degree, 54% secured their jobs prior to graduation. These graduates consisted primarily of nursing degree recipients. The remaining 46% secured their jobs within six months following graduation.
- 18% of 2013-14 baccalaureate respondents who are employed reported salaries above \$60,000 (largely attributed to nursing graduate salaries), 43% reported salaries above \$40,000.
- 80% of the employed baccalaureate degree recipients were either "very satisfied" (33%) or "satisfied" (47%) with their current jobs in general.
- More than half (54%) of the employed graduates feel Farmingdale has prepared them extremely well (19%) to very well (35%) for their current positon.
  - The percentage of baccalaureate degree recipients who feel FSC has prepared them extremely to every well for their current positions goes up to 72% among those working in a job related to their major.

#### **Baccalaureate degree recipients**

- 10% of 2013-14 baccalaureate degree graduates are continuing their studies in a formal degree program.
- Almost one half are pursing Master's degrees other than MBA.
- A majority of the baccalaureate recipients who are pursuing formal degrees are pursuing it full time (66%), while less than an third (28%) are studying part time.

## **Baccalaureate degree recipients**

A majority of the baccalaureate recipients who are pursuing formal degrees are pursuing it full time (66%), while 28% are studying part time.