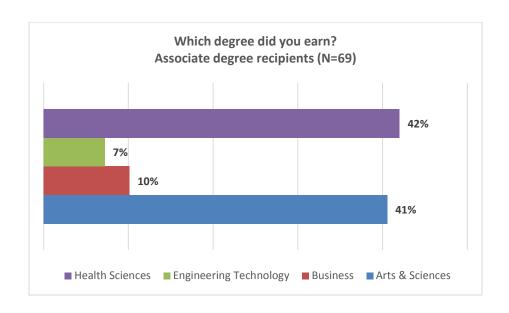

## Associate degree recipients

The associate degree respondents received degrees in majors from the School Health (42%) Health School of Engineering Technology (7%) School of Business (10%) and School of Arts and Sciences (41%). See Appendix A for response rate by major.