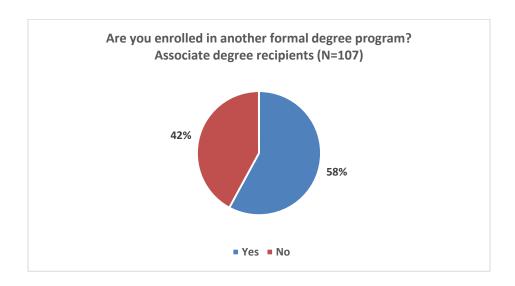

## **Associate degree recipients**

- 93% of associate degree recipients are enrolled in a formal degree program are pursuing baccalaureate degrees, while 7% are pursuing another associate degree.
- 58% of associate degree recipients are pursing formal degrees full time and 37% are studying part time.

# **Associate degree recipients**

58% of 2013-14 associate degree graduates are continuing their studies in a formal degree program. For a list of educational institutions where graduates are pursuing additional education, see Appendix D.

#### **Associate degree recipients**

Of the 58% of the associate degree recipients who are enrolled in a formal degree program, 93% are pursuing baccalaureate degrees, while 3% are pursuing another associate degree (one in Dental Hygiene and another in Criminal Justice Law Enforcement (N=2)). The remaining 3% are pursuing other degrees. For a list of academic institutions where 2013-14 graduates degrees and the courses of study they are pursuing see Appendices D (Enrollment in Additional Education) and E (Continuing Course of Study).