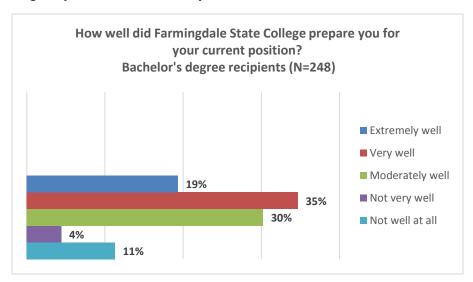

#### **Baccalaureate degree recipients**

- 72% of Farmingdale State College 2013-14 baccalaureate degree recipients indicated that they were employed within six months of graduation.
- 77% of those respondents who are employed are working at a job that is closely related (53%) or somewhat related (24%) to the degree or certificated they earned at FSC.
- Of the baccalaureate degree recipients who indicated they are employed, 57% are employed full time and 12% are employed part time.
  - Of those baccalaureate degree recipients whose employment is related to their degree,
     88% are working full time and 12% are working part time.
- 36% of baccalaureate degree graduates who were employed secured their jobs within six months prior to graduation from Farmingdale State College and 64% secured their jobs within six months after graduation.
  - Among those baccalaureate degree recipients whose positions are related to their degree, 54% secured their jobs prior to graduation. These graduates consisted primarily of nursing degree recipients. The remaining 46% secured their jobs within six months following graduation.
- 18% of 2013-14 baccalaureate respondents who are employed reported salaries above \$60,000 (largely attributed to nursing graduate salaries), 43% reported salaries above \$40,000.
- 80% of the employed baccalaureate degree recipients were either "very satisfied" (33%) or "satisfied" (47%) with their current jobs in general.
- More than half (54%) of the employed graduates feel Farmingdale has prepared them extremely well (19%) to very well (35%) for their current positon.
  - The percentage of baccalaureate degree recipients who feel FSC has prepared them extremely to every well for their current positions goes up to 72% among those working in a job related to their major.

#### **Baccalaureate degree recipients**

More than half (54%) of the employed graduates feel Farmingdale has prepared them extremely well (19%) to very well (35%) for their current position. Almost another third feel Farmingdale prepared them moderately well for their current position. The percentage of baccalaureate degree recipients who feel FSC has prepared them extremely, to very well for their current positions goes up to 72% among graduates working in a job related to their major.