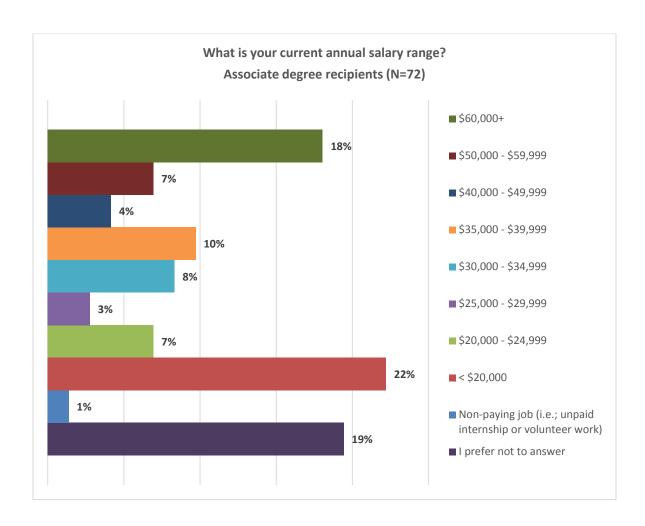

## **Associate degree recipients**

18% of 2013-14 associate degree respondents who are employed reported salaries above \$60,000 (mainly attributed to nursing and dental hygiene graduates). Approximately 29% reported salaries above \$40,000. Slightly less than one third of the graduates (28%) reported salaries between \$20,000 and \$39,000. 22% reported salaries less than \$20,000, while 19% preferred not to report their salaries. For a list of salary range by degree and major, see Appendix C.