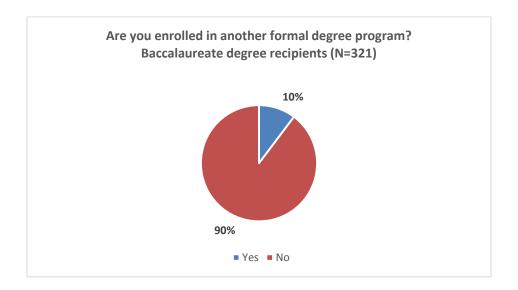

#### **Baccalaureate degree recipients**

- 10% of 2013-14 baccalaureate degree graduates are continuing their studies in a formal degree program.
- Almost one half are pursing Master's degrees other than MBA.
- A majority of the baccalaureate recipients who are pursuing formal degrees are pursuing it full time (66%), while less than an third (28%) are studying part time.

#### **Baccalaureate degree recipients**

10% of 2013-14 baccalaureate degree graduates are continuing their studies in a formal degree program. For a list of educational institutions where graduates are pursuing additional education, see Appendix D.

## **Baccalaureate degree recipients**

Of the 10% of baccalaureate degree recipients enrolled in a formal degree program, almost 60% (19) are pursuing a master's degree. For a list of academic institutions where 2013-14 graduates degrees and the courses of study they are pursuing see **Appendices D** (Enrollment in Additional Education) and E (Continuing Course of Study).