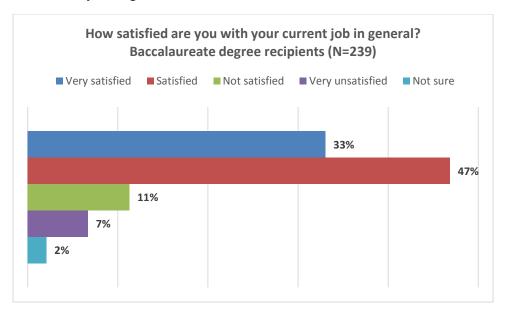

## **Baccalaureate degree recipients**

80% of the baccalaureate degree recipients who are employed are either very satisfied (33%) or satisfied (47%) with their current jobs in general.