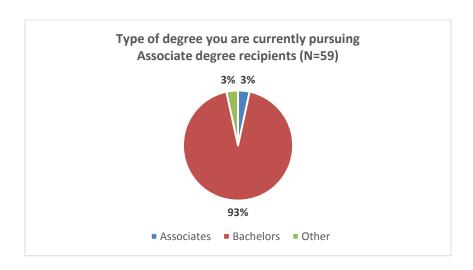

## **Associate degree recipients**

- 93% of associate degree recipients are enrolled in a formal degree program are pursuing baccalaureate degrees, while 7% are pursuing another associate degree.
- 58% of associate degree recipients are pursing formal degrees full time and 37% are studying part time.

#### **Associate degree recipients**

Of the 58% of the associate degree recipients who are enrolled in a formal degree program, 93% are pursuing baccalaureate degrees, while 3% are pursuing another associate degree (one in Dental Hygiene and another in Criminal Justice Law Enforcement (N=2)). The remaining 3% are pursuing other degrees. For a list of academic institutions where 2013-14 graduates degrees and the courses of study they are pursuing see Appendices D (Enrollment in Additional Education) and E (Continuing Course of Study).