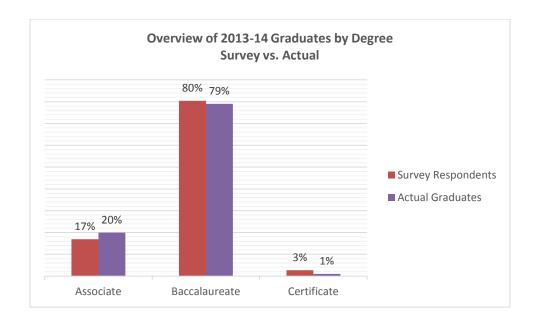

#### **METHODOLOGY**

The 2013-14 Six-Months after Graduation Survey includes aggregate data collected from August 2013, December 2013, and May 2014 graduates in three separate surveys each administered six months after each respective graduation. The surveys were administered online and alumni were contacted primarily via their personal email accounts. A total of 1566 graduates were sent an email invitation and 391 responded to the survey. The response rate was a significant 25%. 11% (N=44) of the respondents were August 2013 graduates, 24% (N=92) were December 2013 graduates, and 65% (N=255) were May 2014 graduates, a similar distribution to the actual graduates for 2013-14. 80% of the respondents were baccalaureate degree recipients, 17% were associate degree, and 3 percent were certificate recipients, a similar distribution to the actual graduates for 2013-14. For response rate by degree see Appendix A.