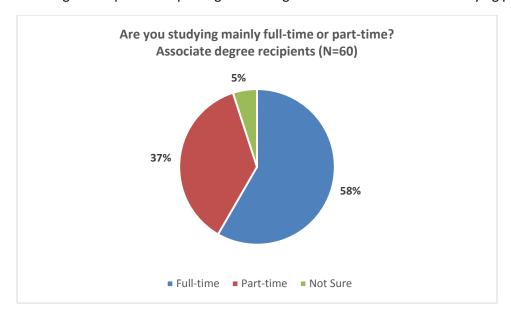

#### Associate degree recipients

- 65% of Farmingdale State College 2013-14 associate degree recipients indicated they were employed within six months of graduation.
- 74% of associate degree recipients who are employed are working at a job that is closely related (61%) or somewhat related (13%) to the degree they earned at FSC.
- Of the associate degree recipients who indicated they are employed, 35% are employed full time and 30% are employed part time.
  - Of those associate degree recipients whose employment is related to their degree, 72% are working full time and 28% are working part time.
- 26% of associate degree graduates who were employed secured their jobs up to six months prior to graduation from Farmingdale State College, while the remaining 74% got their jobs within six months after graduation.
  - Among those whose positions are related to their degree, 47% secured their jobs prior to graduation. These graduates consisted primarily of Dental Hygiene and Nursing degree recipients. The remaining 53% secured their jobs within six months following graduation.
- 18% of 2013-14 associate degree respondents who are employed reported salaries above \$60,000 (mainly attributed to nursing and dental hygiene graduate salaries). Approximately 29% reported salaries above \$40,000.
- 86% of the associate degree recipients who are employed are either very satisfied (31%) or satisfied (55%) with their current jobs in general.
- More than half (58%) of the employed associate degree recipients feel Farmingdale has prepared them extremely well (22%) to very well (36%) for their current positon.
  - The percentage of associate degree recipients who feel FSC has prepared them extremely to every well for their current positions goes up to 70% among those working in a job related to their major.

## **Associate degree recipients**

- 93% of associate degree recipients are enrolled in a formal degree program are pursuing baccalaureate degrees, while 7% are pursuing another associate degree.
- 58% of associate degree recipients are pursing formal degrees full time and 37% are studying part time.

## **Associate degree recipients**

58% of associate degree recipients are pursing formal degrees full time and 37% are studying part time.