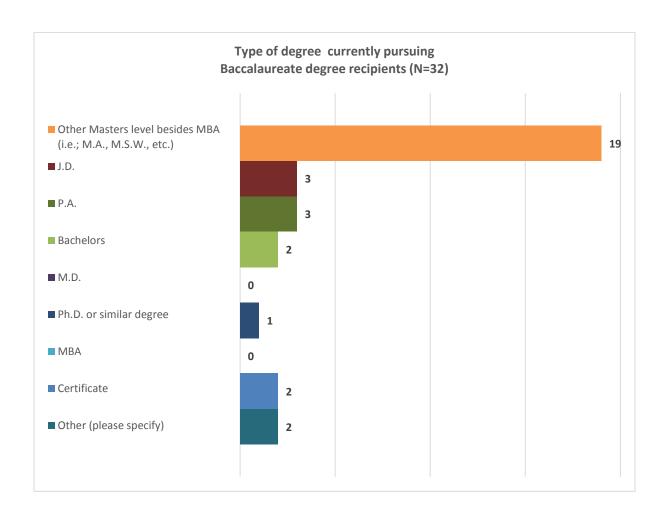

#### **Baccalaureate degree recipients**

- 10% of 2013-14 baccalaureate degree graduates are continuing their studies in a formal degree program.
- Almost one half are pursing Master's degrees other than MBA.
- A majority of the baccalaureate recipients who are pursuing formal degrees are pursuing it full time (66%), while less than an third (28%) are studying part time.

## **Baccalaureate degree recipients**

Of the 10% of baccalaureate degree recipients enrolled in a formal degree program, almost 60% (19) are pursuing a master's degree. For a list of academic institutions where 2013-14 graduates degrees and the courses of study they are pursuing see **Appendices D** (Enrollment in Additional Education) and E (Continuing Course of Study).