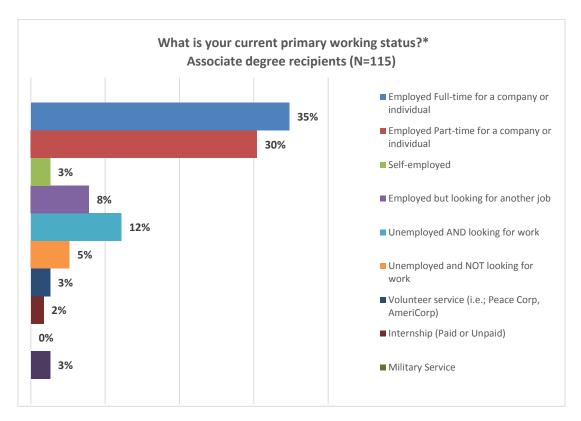

## **Employment rates: Baccalaureate degree recipients**

71% of the baccalaureate degree recipients reported being employed by a company or self-employed. Another 5% reported being in the military or doing an internship or volunteer service. 9% reported they were unemployed and looking for work.

<sup>\*</sup>Responses not mutually exclusive

# **Employment rates: Associate degree recipients**

68% of associate degree recipients reported being employed by a company or self-employed. Another 5% reported being in the military or engaged in volunteer service. 12% reported they were unemployed and looking for work.