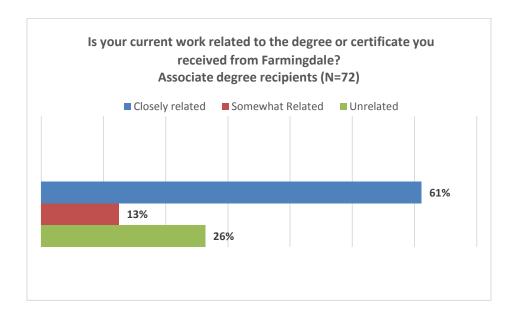

#### Associate degree recipients

- 65% of Farmingdale State College 2013-14 associate degree recipients indicated they were employed within six months of graduation.
- 74% of associate degree recipients who are employed are working at a job that is closely related (61%) or somewhat related (13%) to the degree they earned at FSC.
- Of the associate degree recipients who indicated they are employed, 35% are employed full time and 30% are employed part time.
  - Of those associate degree recipients whose employment is related to their degree, 72% are working full time and 28% are working part time.
- 26% of associate degree graduates who were employed secured their jobs up to six months prior to graduation from Farmingdale State College, while the remaining 74% got their jobs within six months after graduation.
  - Among those whose positions are related to their degree, 47% secured their jobs prior to graduation. These graduates consisted primarily of Dental Hygiene and Nursing degree recipients. The remaining 53% secured their jobs within six months following graduation.
- 18% of 2013-14 associate degree respondents who are employed reported salaries above \$60,000 (mainly attributed to nursing and dental hygiene graduate salaries). Approximately 29% reported salaries above \$40,000.
- 86% of the associate degree recipients who are employed are either very satisfied (31%) or satisfied (55%) with their current jobs in general.
- More than half (58%) of the employed associate degree recipients feel Farmingdale has prepared them extremely well (22%) to very well (36%) for their current positon.
  - The percentage of associate degree recipients who feel FSC has prepared them extremely to every well for their current positions goes up to 70% among those working in a job related to their major.

## **Associate degree recipients**

74% of associate degree recipients who are employed are working at a job that is closely related (61%) or somewhat related (13%) to the degree they earned at Farmingdale State College. Of those associate degree recipients who are working full time, 81% are working at a job that is related to their degree.