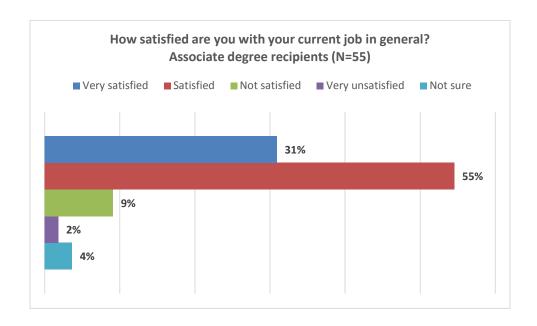

#### Associate degree recipients

- 65% of Farmingdale State College 2013-14 associate degree recipients indicated they were employed within six months of graduation.
- 74% of associate degree recipients who are employed are working at a job that is closely related (61%) or somewhat related (13%) to the degree they earned at FSC.
- Of the associate degree recipients who indicated they are employed, 35% are employed full time and 30% are employed part time.
  - Of those associate degree recipients whose employment is related to their degree, 72% are working full time and 28% are working part time.
- 26% of associate degree graduates who were employed secured their jobs up to six months prior to graduation from Farmingdale State College, while the remaining 74% got their jobs within six months after graduation.
  - Among those whose positions are related to their degree, 47% secured their jobs prior to graduation. These graduates consisted primarily of Dental Hygiene and Nursing degree recipients. The remaining 53% secured their jobs within six months following graduation.
- 18% of 2013-14 associate degree respondents who are employed reported salaries above \$60,000 (mainly attributed to nursing and dental hygiene graduate salaries). Approximately 29% reported salaries above \$40,000.
- 86% of the associate degree recipients who are employed are either very satisfied (31%) or satisfied (55%) with their current jobs in general.
- More than half (58%) of the employed associate degree recipients feel Farmingdale has prepared them extremely well (22%) to very well (36%) for their current positon.
  - The percentage of associate degree recipients who feel FSC has prepared them extremely to every well for their current positions goes up to 70% among those working in a job related to their major.

## Associate degree recipients

86% of the associate degree recipients who are employed are either very satisfied (31%) or satisfied (55%) with their current jobs in general.