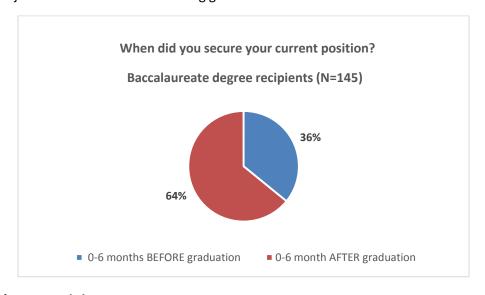

#### **Baccalaureate degree recipients**

- 72% of Farmingdale State College 2013-14 baccalaureate degree recipients indicated that they were employed within six months of graduation.
- 77% of those respondents who are employed are working at a job that is closely related (53%) or somewhat related (24%) to the degree or certificated they earned at FSC.
- Of the baccalaureate degree recipients who indicated they are employed, 57% are employed full time and 12% are employed part time.
  - Of those baccalaureate degree recipients whose employment is related to their degree,
     88% are working full time and 12% are working part time.
- 36% of baccalaureate degree graduates who were employed secured their jobs within six months prior to graduation from Farmingdale State College and 64% secured their jobs within six months after graduation.
  - Among those baccalaureate degree recipients whose positions are related to their degree, 54% secured their jobs prior to graduation. These graduates consisted primarily of nursing degree recipients. The remaining 46% secured their jobs within six months following graduation.
- 18% of 2013-14 baccalaureate respondents who are employed reported salaries above \$60,000 (largely attributed to nursing graduate salaries), 43% reported salaries above \$40,000.
- 80% of the employed baccalaureate degree recipients were either "very satisfied" (33%) or "satisfied" (47%) with their current jobs in general.
- More than half (54%) of the employed graduates feel Farmingdale has prepared them extremely well (19%) to very well (35%) for their current positon.
  - The percentage of baccalaureate degree recipients who feel FSC has prepared them extremely to every well for their current positions goes up to 72% among those working in a job related to their major.

## **Baccalaureate degree recipients**

36% of baccalaureate degree graduates who are employed secured their jobs up to six months prior to graduation from Farmingdale State College, while the remaining 64% got their jobs within six months after graduation. Among those whose positions are related to their degree, 54% secured their jobs prior to graduation. These graduates consisted primarily of nursing degree recipients. The remaining 46% secured their jobs within six months following graduation.