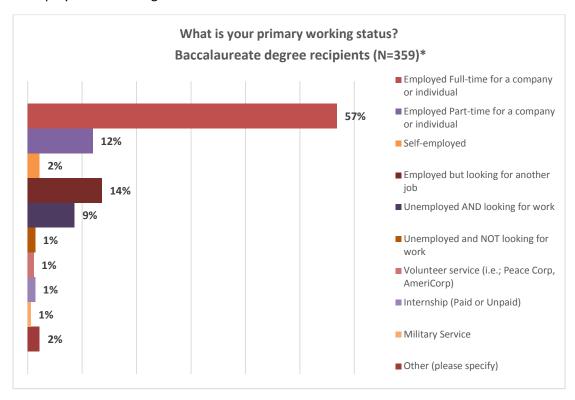

## **Employment rates: Baccalaureate degree recipients**

71% of the baccalaureate degree recipients reported being employed by a company or self-employed. Another 5% reported being in the military or doing an internship or volunteer service. 9% reported they were unemployed and looking for work.

<sup>\*</sup>Responses not mutually exclusive