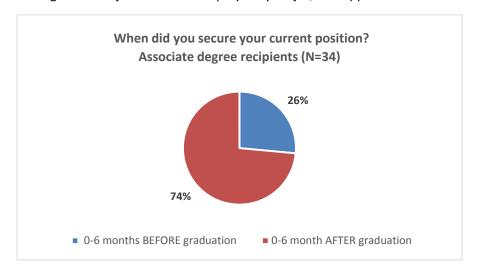

# **Associate degree recipients**

26% of associate degree recipients who are employed secured their jobs within six months prior to graduation from Farmingdale State College, while the remaining 74% got their jobs up to six months after graduation. Among those whose positions are related to their degree, 47% secured their jobs prior to graduation. These graduates consisted primarily of Dental Hygiene and Nursing degree recipients. The remaining 53% secured their jobs within six months following graduation.