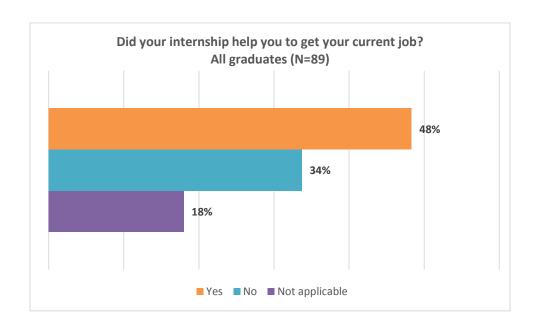

#### Internships (All graduates)

31% of the graduates did an internship while a student at Farmingdale. Of those who did an internship, more than one third were offered a permanent position at the company where they did an internship. Of those who did an internship, about half, 53% got their internship either through a Farmingdale instructor or through a Farmingdale internship program. 48% of the respondents who did an internship felt the internship experience they gained while at Farmingdale helped them to secure their current job. The percent of graduates who reported doing an internship while at FSC is expected to increase as an internship coordinator was hired in October 2013.