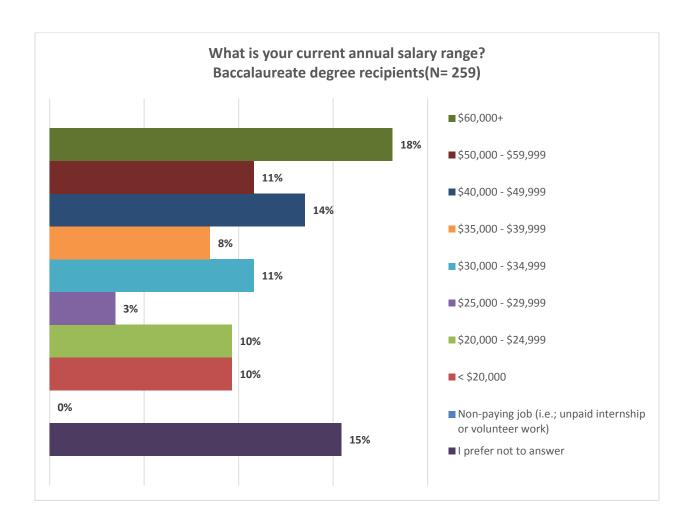

#### **Baccalaureate degree recipients**

18% of 2013-14 baccalaureate degree respondents who are employed reported salaries above \$60,000 (largely attributed to nursing graduates). Approximately 43% reported salaries above \$40,000. Slightly less than one third of the graduates (32%) reported salaries between \$20,000 and \$39,000. 10% reported salaries less than \$20,000, while 15% preferred not to report their salaries. For a list of salary range by degree and major, see Appendix C.