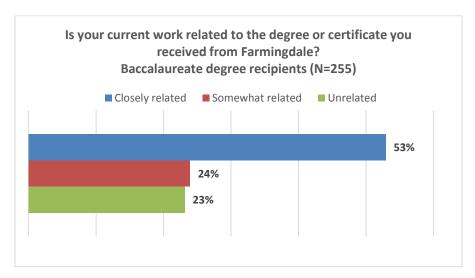

#### **Baccalaureate degree recipients**

- 72% of Farmingdale State College 2013-14 baccalaureate degree recipients indicated that they were employed within six months of graduation.
- 77% of those respondents who are employed are working at a job that is closely related (53%) or somewhat related (24%) to the degree or certificated they earned at FSC.
- Of the baccalaureate degree recipients who indicated they are employed, 57% are employed full time and 12% are employed part time.
  - Of those baccalaureate degree recipients whose employment is related to their degree,
     88% are working full time and 12% are working part time.
- 36% of baccalaureate degree graduates who were employed secured their jobs within six months prior to graduation from Farmingdale State College and 64% secured their jobs within six months after graduation.
  - Among those baccalaureate degree recipients whose positions are related to their degree, 54% secured their jobs prior to graduation. These graduates consisted primarily of nursing degree recipients. The remaining 46% secured their jobs within six months following graduation.
- 18% of 2013-14 baccalaureate respondents who are employed reported salaries above \$60,000 (largely attributed to nursing graduate salaries), 43% reported salaries above \$40,000.
- 80% of the employed baccalaureate degree recipients were either "very satisfied" (33%) or "satisfied" (47%) with their current jobs in general.
- More than half (54%) of the employed graduates feel Farmingdale has prepared them extremely well (19%) to very well (35%) for their current positon.
  - The percentage of baccalaureate degree recipients who feel FSC has prepared them extremely to every well for their current positions goes up to 72% among those working in a job related to their major.

#### **Baccalaureate degree recipients**

77% of baccalaureate degree recipients who are employed are working at a job that is closely related (53%) or somewhat related (24%) to the degree they earned at Farmingdale State College. Of those baccalaureate recipients who are working full time, 86% are working at a job that is related to their degree.