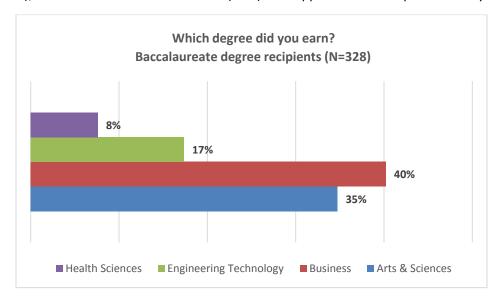

# **Baccalaureate degree recipients**

The baccalaureate degree respondents to the Six Months after Graduation survey received degrees in majors from the School Health Sciences (8%), School of Engineering Technology (17%) School of Business (40%), and School of Arts and Sciences (35%). See Appendix A for response rate by major.