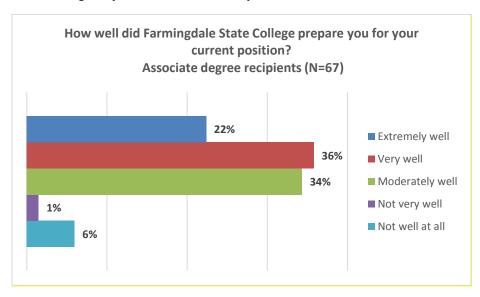

#### Associate degree recipients

- 65% of Farmingdale State College 2013-14 associate degree recipients indicated they were employed within six months of graduation.
- 74% of associate degree recipients who are employed are working at a job that is closely related (61%) or somewhat related (13%) to the degree they earned at FSC.
- Of the associate degree recipients who indicated they are employed, 35% are employed full time and 30% are employed part time.
  - Of those associate degree recipients whose employment is related to their degree, 72% are working full time and 28% are working part time.
- 26% of associate degree graduates who were employed secured their jobs up to six months prior to graduation from Farmingdale State College, while the remaining 74% got their jobs within six months after graduation.
  - Among those whose positions are related to their degree, 47% secured their jobs prior to graduation. These graduates consisted primarily of Dental Hygiene and Nursing degree recipients. The remaining 53% secured their jobs within six months following graduation.
- 18% of 2013-14 associate degree respondents who are employed reported salaries above \$60,000 (mainly attributed to nursing and dental hygiene graduate salaries). Approximately 29% reported salaries above \$40,000.
- 86% of the associate degree recipients who are employed are either very satisfied (31%) or satisfied (55%) with their current jobs in general.
- More than half (58%) of the employed associate degree recipients feel Farmingdale has prepared them extremely well (22%) to very well (36%) for their current positon.
  - The percentage of associate degree recipients who feel FSC has prepared them extremely to every well for their current positions goes up to 70% among those working in a job related to their major.

#### Associate degree recipients

More than half (58%) of the employed associate degree recipients feel Farmingdale has prepared them extremely well (22%) to very well (36%) for their current positon. Almost another third feel Farmingdale prepared them moderately well for their current position. The percentage of associate degree recipients who feel FSC has prepared them extremely to very well for their current positions goes up to 70% among graduates working in a job related to their major.